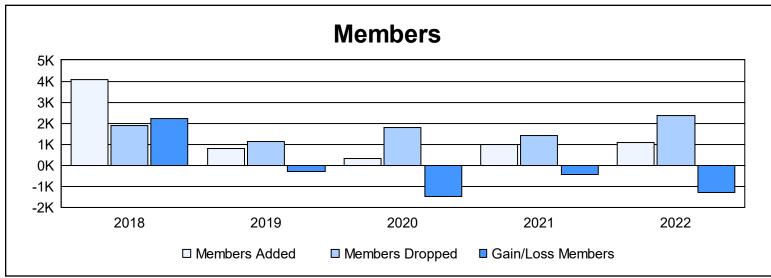

District 3231A3 As of June 2022 Cumulative

| Year      | New<br>Clubs | Dropped<br>Clubs | Gain/<br>Loss<br>Clubs | New<br>Members | Charter<br>Members | Reinstate<br>Members | Transfer<br>Members | Total<br>Member<br>Added | Total<br>Members<br>Dropped | Gain/<br>Loss<br>Members |
|-----------|--------------|------------------|------------------------|----------------|--------------------|----------------------|---------------------|--------------------------|-----------------------------|--------------------------|
| 2017-2018 | 27           | 6                | 21                     | 2,835          | 1,178              | 50                   | 24                  | 4,087                    | 1,878                       | 2,209                    |
| 2018-2019 | 6            | 1                | 5                      | 466            | 248                | 55                   | 45                  | 814                      | 1,114                       | -300                     |
| 2019-2020 | 0            | 4                | -4                     | 219            | 24                 | 51                   | 11                  | 305                      | 1,781                       | -1,476                   |
| 2020-2021 | 11           | 7                | 4                      | 496            | 355                | 90                   | 25                  | 966                      | 1,397                       | -431                     |
| 2021-2022 | 6            | 3                | 3                      | 589            | 311                | 57                   | 107                 | 1,064                    | 2,375                       | -1,311                   |
| Average   | 10           | 4                | 6                      | 921            | 423                | 61                   | 42                  | 1,447                    | 1,709                       | -262                     |